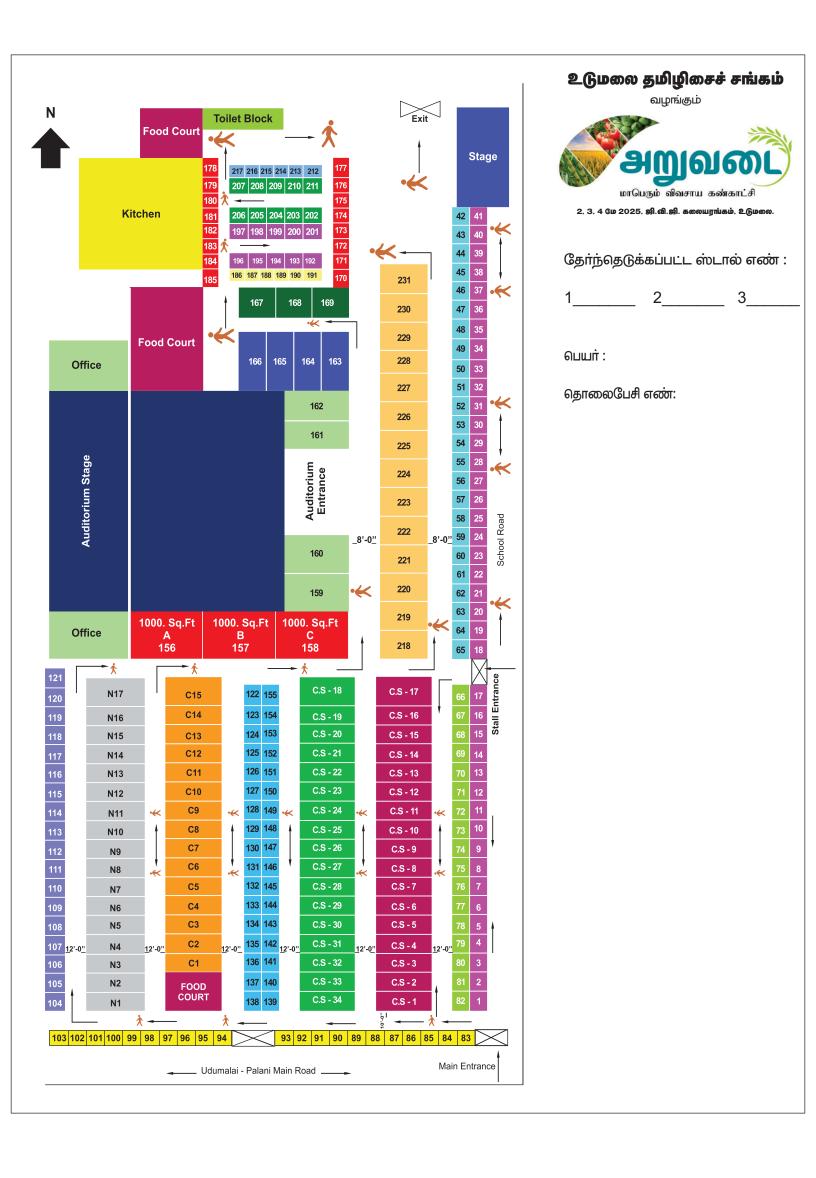

## STALL DETAILS

|                |                                                                                                                                                                                                           |                                                                                                                                                                                                                                                                                                                                                                                                                                                                                                                    |                                                                                                                                                                                                                                                                                                                                                                                                                                                                                                                                                                                                                                                                                                                                                                                                     | மாபெரும் விவசாய கண்காட்சி                                                                                                                                                                                                                                                                                                                                                                                                                                                                                                                                                                                                                                                                                                                                                                                                                                                                                                                                                                                                                                                                                                                                                                                                                                           |
|----------------|-----------------------------------------------------------------------------------------------------------------------------------------------------------------------------------------------------------|--------------------------------------------------------------------------------------------------------------------------------------------------------------------------------------------------------------------------------------------------------------------------------------------------------------------------------------------------------------------------------------------------------------------------------------------------------------------------------------------------------------------|-----------------------------------------------------------------------------------------------------------------------------------------------------------------------------------------------------------------------------------------------------------------------------------------------------------------------------------------------------------------------------------------------------------------------------------------------------------------------------------------------------------------------------------------------------------------------------------------------------------------------------------------------------------------------------------------------------------------------------------------------------------------------------------------------------|---------------------------------------------------------------------------------------------------------------------------------------------------------------------------------------------------------------------------------------------------------------------------------------------------------------------------------------------------------------------------------------------------------------------------------------------------------------------------------------------------------------------------------------------------------------------------------------------------------------------------------------------------------------------------------------------------------------------------------------------------------------------------------------------------------------------------------------------------------------------------------------------------------------------------------------------------------------------------------------------------------------------------------------------------------------------------------------------------------------------------------------------------------------------------------------------------------------------------------------------------------------------|
| Stall No.      | No of Stalls                                                                                                                                                                                              | Stall Size                                                                                                                                                                                                                                                                                                                                                                                                                                                                                                         | Catogeries                                                                                                                                                                                                                                                                                                                                                                                                                                                                                                                                                                                                                                                                                                                                                                                          | Price Details<br>(In Rs./ Stall)                                                                                                                                                                                                                                                                                                                                                                                                                                                                                                                                                                                                                                                                                                                                                                                                                                                                                                                                                                                                                                                                                                                                                                                                                                    |
| 156 - 158      | 03                                                                                                                                                                                                        | 1000 Sq.ft                                                                                                                                                                                                                                                                                                                                                                                                                                                                                                         | Golden Sponsors                                                                                                                                                                                                                                                                                                                                                                                                                                                                                                                                                                                                                                                                                                                                                                                     | 3,00,000/-                                                                                                                                                                                                                                                                                                                                                                                                                                                                                                                                                                                                                                                                                                                                                                                                                                                                                                                                                                                                                                                                                                                                                                                                                                                          |
| 159 - 162      | 04                                                                                                                                                                                                        | 30'0" X 15'0"                                                                                                                                                                                                                                                                                                                                                                                                                                                                                                      | Silver Sponsors                                                                                                                                                                                                                                                                                                                                                                                                                                                                                                                                                                                                                                                                                                                                                                                     | 2,00,000/-                                                                                                                                                                                                                                                                                                                                                                                                                                                                                                                                                                                                                                                                                                                                                                                                                                                                                                                                                                                                                                                                                                                                                                                                                                                          |
| 163 - 166      | 04                                                                                                                                                                                                        | 35'0" X 15'0"                                                                                                                                                                                                                                                                                                                                                                                                                                                                                                      | Premium Stalls                                                                                                                                                                                                                                                                                                                                                                                                                                                                                                                                                                                                                                                                                                                                                                                      | 1,00,000/-                                                                                                                                                                                                                                                                                                                                                                                                                                                                                                                                                                                                                                                                                                                                                                                                                                                                                                                                                                                                                                                                                                                                                                                                                                                          |
| 1- 41          | 41                                                                                                                                                                                                        | 8'0" X 10'0"                                                                                                                                                                                                                                                                                                                                                                                                                                                                                                       | Commercial                                                                                                                                                                                                                                                                                                                                                                                                                                                                                                                                                                                                                                                                                                                                                                                          | 25,000/-                                                                                                                                                                                                                                                                                                                                                                                                                                                                                                                                                                                                                                                                                                                                                                                                                                                                                                                                                                                                                                                                                                                                                                                                                                                            |
| 42- 65         | 24                                                                                                                                                                                                        | 8'0" X 10'0"                                                                                                                                                                                                                                                                                                                                                                                                                                                                                                       | Colleges/Institutions                                                                                                                                                                                                                                                                                                                                                                                                                                                                                                                                                                                                                                                                                                                                                                               | 25,000/-                                                                                                                                                                                                                                                                                                                                                                                                                                                                                                                                                                                                                                                                                                                                                                                                                                                                                                                                                                                                                                                                                                                                                                                                                                                            |
| 66 - 82        | 17                                                                                                                                                                                                        | 8'0" X 10'0"                                                                                                                                                                                                                                                                                                                                                                                                                                                                                                       | Agri Engineering                                                                                                                                                                                                                                                                                                                                                                                                                                                                                                                                                                                                                                                                                                                                                                                    | 25,000/-                                                                                                                                                                                                                                                                                                                                                                                                                                                                                                                                                                                                                                                                                                                                                                                                                                                                                                                                                                                                                                                                                                                                                                                                                                                            |
| 83- 103        | 21                                                                                                                                                                                                        | 10'0" X 8'0"                                                                                                                                                                                                                                                                                                                                                                                                                                                                                                       | Agri Marketing<br>(Fertilizers, Seeds & Pesticides)                                                                                                                                                                                                                                                                                                                                                                                                                                                                                                                                                                                                                                                                                                                                                 | 25,000/-                                                                                                                                                                                                                                                                                                                                                                                                                                                                                                                                                                                                                                                                                                                                                                                                                                                                                                                                                                                                                                                                                                                                                                                                                                                            |
| 104 - 121      | 18                                                                                                                                                                                                        | 10'0" X 8'0"                                                                                                                                                                                                                                                                                                                                                                                                                                                                                                       | Agri Marketing<br>(Greenhouse,Polyhouse,Taurpalin)                                                                                                                                                                                                                                                                                                                                                                                                                                                                                                                                                                                                                                                                                                                                                  | 25,000/-                                                                                                                                                                                                                                                                                                                                                                                                                                                                                                                                                                                                                                                                                                                                                                                                                                                                                                                                                                                                                                                                                                                                                                                                                                                            |
| 122- 155       | 34                                                                                                                                                                                                        | 8'0" X 10'0"                                                                                                                                                                                                                                                                                                                                                                                                                                                                                                       | Animal Husbandry/<br>veterinary / Live Stocks                                                                                                                                                                                                                                                                                                                                                                                                                                                                                                                                                                                                                                                                                                                                                       | 25,000/-                                                                                                                                                                                                                                                                                                                                                                                                                                                                                                                                                                                                                                                                                                                                                                                                                                                                                                                                                                                                                                                                                                                                                                                                                                                            |
| 167 - 169      | 03                                                                                                                                                                                                        | 20'0" X 15'0"                                                                                                                                                                                                                                                                                                                                                                                                                                                                                                      | Solar Products                                                                                                                                                                                                                                                                                                                                                                                                                                                                                                                                                                                                                                                                                                                                                                                      | 25,000/-                                                                                                                                                                                                                                                                                                                                                                                                                                                                                                                                                                                                                                                                                                                                                                                                                                                                                                                                                                                                                                                                                                                                                                                                                                                            |
| 170 - 185      | 16                                                                                                                                                                                                        | 8'0" X 8'0"                                                                                                                                                                                                                                                                                                                                                                                                                                                                                                        | Siddha, Ayurveda, Naturopathy                                                                                                                                                                                                                                                                                                                                                                                                                                                                                                                                                                                                                                                                                                                                                                       | 25,000/-                                                                                                                                                                                                                                                                                                                                                                                                                                                                                                                                                                                                                                                                                                                                                                                                                                                                                                                                                                                                                                                                                                                                                                                                                                                            |
| 186 - 191      | 06                                                                                                                                                                                                        | 8'0" X 8'0"                                                                                                                                                                                                                                                                                                                                                                                                                                                                                                        | Government Departments                                                                                                                                                                                                                                                                                                                                                                                                                                                                                                                                                                                                                                                                                                                                                                              | Free                                                                                                                                                                                                                                                                                                                                                                                                                                                                                                                                                                                                                                                                                                                                                                                                                                                                                                                                                                                                                                                                                                                                                                                                                                                                |
| 192- 201       | 10                                                                                                                                                                                                        | 10'0" X 8'0"                                                                                                                                                                                                                                                                                                                                                                                                                                                                                                       | Banks                                                                                                                                                                                                                                                                                                                                                                                                                                                                                                                                                                                                                                                                                                                                                                                               | 25,000/-                                                                                                                                                                                                                                                                                                                                                                                                                                                                                                                                                                                                                                                                                                                                                                                                                                                                                                                                                                                                                                                                                                                                                                                                                                                            |
| 202 - 211      | 10                                                                                                                                                                                                        | 10'0" X 8'0"                                                                                                                                                                                                                                                                                                                                                                                                                                                                                                       | Millets                                                                                                                                                                                                                                                                                                                                                                                                                                                                                                                                                                                                                                                                                                                                                                                             | 25,000/-                                                                                                                                                                                                                                                                                                                                                                                                                                                                                                                                                                                                                                                                                                                                                                                                                                                                                                                                                                                                                                                                                                                                                                                                                                                            |
| 212 - 217      | 06                                                                                                                                                                                                        | 8'0" X 8'0"                                                                                                                                                                                                                                                                                                                                                                                                                                                                                                        | FPOs                                                                                                                                                                                                                                                                                                                                                                                                                                                                                                                                                                                                                                                                                                                                                                                                | 25,000/-                                                                                                                                                                                                                                                                                                                                                                                                                                                                                                                                                                                                                                                                                                                                                                                                                                                                                                                                                                                                                                                                                                                                                                                                                                                            |
| 218 - 231      | 14                                                                                                                                                                                                        | 26'0" X 15'0"                                                                                                                                                                                                                                                                                                                                                                                                                                                                                                      | Solar Pavillion                                                                                                                                                                                                                                                                                                                                                                                                                                                                                                                                                                                                                                                                                                                                                                                     | 25,000/-                                                                                                                                                                                                                                                                                                                                                                                                                                                                                                                                                                                                                                                                                                                                                                                                                                                                                                                                                                                                                                                                                                                                                                                                                                                            |
| N1 - N17       | 17                                                                                                                                                                                                        | 32'0" X 10'0"                                                                                                                                                                                                                                                                                                                                                                                                                                                                                                      | Nursery                                                                                                                                                                                                                                                                                                                                                                                                                                                                                                                                                                                                                                                                                                                                                                                             | 25,000/-                                                                                                                                                                                                                                                                                                                                                                                                                                                                                                                                                                                                                                                                                                                                                                                                                                                                                                                                                                                                                                                                                                                                                                                                                                                            |
| C1 - C15       | 15                                                                                                                                                                                                        | 30'0" X 10'0"                                                                                                                                                                                                                                                                                                                                                                                                                                                                                                      | Coir Products                                                                                                                                                                                                                                                                                                                                                                                                                                                                                                                                                                                                                                                                                                                                                                                       | 25,000/-                                                                                                                                                                                                                                                                                                                                                                                                                                                                                                                                                                                                                                                                                                                                                                                                                                                                                                                                                                                                                                                                                                                                                                                                                                                            |
| C.S1 - C.S.17  | 17                                                                                                                                                                                                        | 30'0" X 10'0"                                                                                                                                                                                                                                                                                                                                                                                                                                                                                                      | Clip Stall (Stall No.66-82)                                                                                                                                                                                                                                                                                                                                                                                                                                                                                                                                                                                                                                                                                                                                                                         | 25,000/-                                                                                                                                                                                                                                                                                                                                                                                                                                                                                                                                                                                                                                                                                                                                                                                                                                                                                                                                                                                                                                                                                                                                                                                                                                                            |
| C.S18 - C.S.34 | 17                                                                                                                                                                                                        | 30'0" X 10'0"                                                                                                                                                                                                                                                                                                                                                                                                                                                                                                      | Clip Stall                                                                                                                                                                                                                                                                                                                                                                                                                                                                                                                                                                                                                                                                                                                                                                                          | 25,000/-                                                                                                                                                                                                                                                                                                                                                                                                                                                                                                                                                                                                                                                                                                                                                                                                                                                                                                                                                                                                                                                                                                                                                                                                                                                            |
|                | 156 - 158  159 - 162  163 - 166  1 - 41  42 - 65  66 - 82  83 - 103  104 - 121  122 - 155  167 - 169  170 - 185  186 - 191  192 - 201  202 - 211  212 - 217  218 - 231  N1 - N17  C1 - C15  C.S1 - C.S.17 | 156 - 158       03         159 - 162       04         163 - 166       04         1 - 41       41         42 - 65       24         66 - 82       17         83 - 103       21         104 - 121       18         122 - 155       34         167 - 169       03         170 - 185       16         186 - 191       06         192 - 201       10         202 - 211       10         212 - 217       06         218 - 231       14         N1 - N17       17         C1 - C15       15         C.S1 - C.S.17       17 | 156 - 158       03       1000 Sq.ft         159 - 162       04       30'0" X 15'0"         163 - 166       04       35'0" X 15'0"         1 - 41       41       8'0" X 10'0"         42 - 65       24       8'0" X 10'0"         83 - 103       21       10'0" X 8'0"         104 - 121       18       10'0" X 8'0"         122 - 155       34       8'0" X 10'0"         167 - 169       03       20'0" X 15'0"         170 - 185       16       8'0" X 8'0"         186 - 191       06       8'0" X 8'0"         192 - 201       10       10'0" X 8'0"         202 - 211       10       10'0" X 8'0"         212 - 217       06       8'0" X 8'0"         218 - 231       14       26'0" X 15'0"         N1 - N17       17       32'0" X 10'0"         C.S1 - C.S.17       17       30'0" X 10'0" | 156 - 158         03         1000 Sq.ft         Golden Sponsors           159 - 162         04         30'0" X 15'0"         Silver Sponsors           163 - 166         04         35'0" X 15'0"         Premium Stalls           1 - 41         41         8'0" X 10'0"         Commercial           42 - 65         24         8'0" X 10'0"         Agri Engineering           66 - 82         17         8'0" X 10'0"         Agri Marketing           83 - 103         21         10'0" X 8'0"         (Fertilizers, Seeds & Pesticides)           104 - 121         18         10'0" X 8'0"         Agri Marketing           (Greenhouse, Polyhouse, Taurpalin)         Animal Husbandry/veterinary / Live Stocks           167 - 169         03         20'0" X 15'0"         Solar Products           170 - 185         16         8'0" X 8'0"         Siddha, Ayurveda, Naturopathy           186 - 191         06         8'0" X 8'0"         Government Departments           192 - 201         10         10'0" X 8'0"         Banks           202 - 211         10         10'0" X 8'0"         FPOs           218 - 231         14         26'0" X 15'0"         Solar Pavillion           N1 - N17         17         32'0" X 10'0"         Clip Sta |